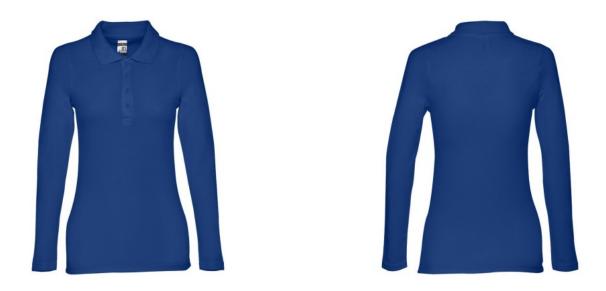

# THC BERN WOMEN. WOMEN'S LONG SLEEVE POLO SHIRT

# **Basic informations**

Size: XL Color: Royal blue

# Specification

Long-sleeved polo for women in piquč 100% carded cotton (210 g/m<sup>2</sup>) (colour 183: 85% cotton/15% viscose). Rib collar reinforced with piquč knit ribbon. Contains reinforced placket with 4 matching colour buttons (extra button inserted in the inner seam). Piece cut and sewn with double seam sleeves. The visible label is removable.Sizes: S, M, L, XL, XXL